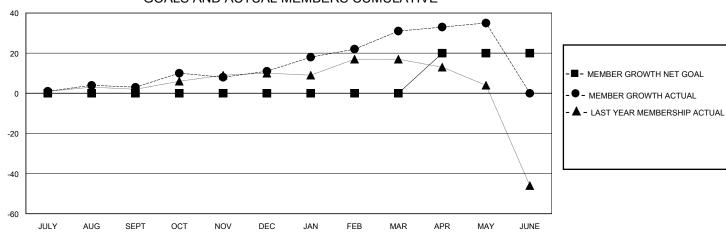

## GOALS AND ACTUAL MEMBERS CUMULATIVE

| DROPPED CLUBS: 0 |     | 47 CLUBS OF 74 ADDED 1 OR MORE<br>NEW MEMBERS | <u>GENDER DISTRIBUTION</u> MALE 1,485 (77.38%) |              |   |
|------------------|-----|-----------------------------------------------|------------------------------------------------|--------------|---|
| DROPPED MEMBERS  |     |                                               | FEMALE                                         | 434 (22.62%) |   |
| DECEASED         | 13  | CLICK HERE FOR CUMULATIVE                     | TOTAL FAMILY UNIT MEMBERS                      |              | 0 |
| CLUB CANCELLED   | 0   | MEMBERSHIP DATA                               | FAMILY MEMBERS PAYING HALF<br>DUES             |              | 0 |
| OTHER            | 97  |                                               |                                                |              | U |
| TOTAL            | 110 |                                               |                                                |              |   |